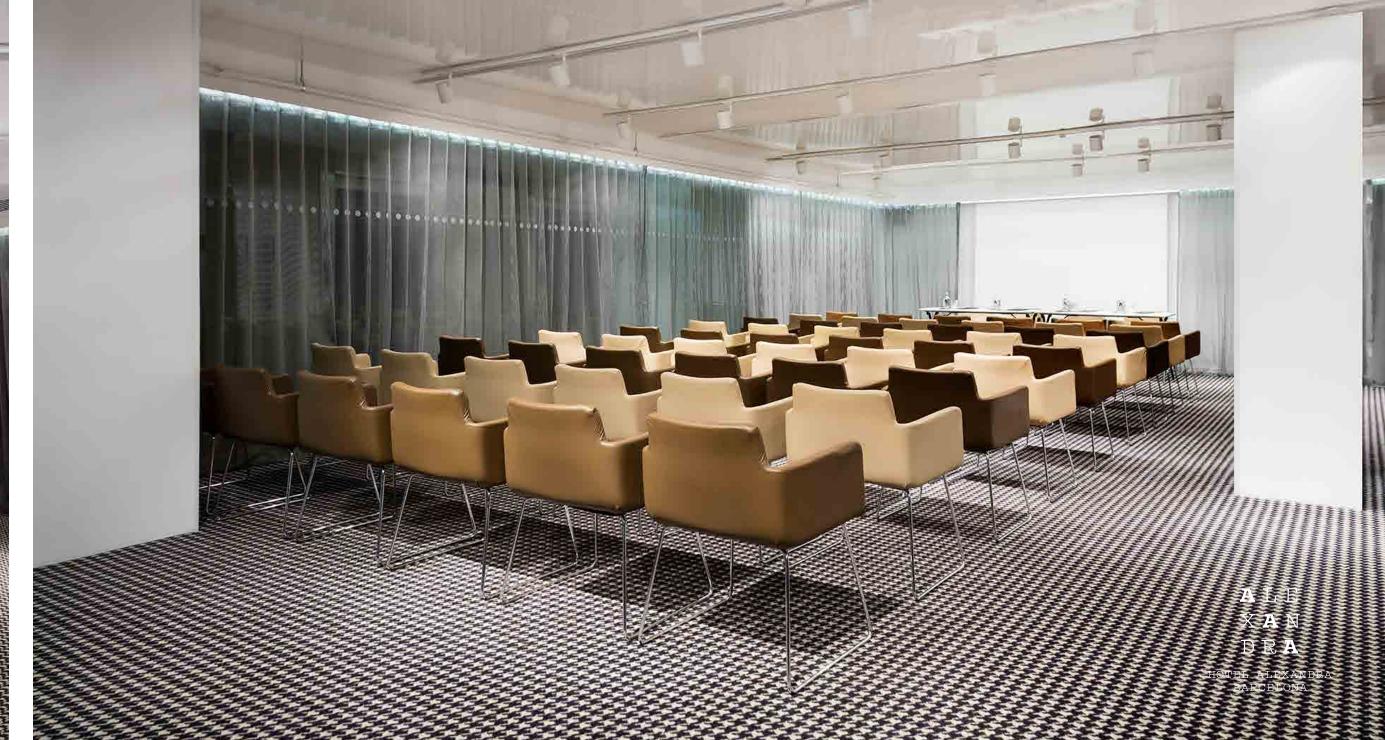

## WORK & MEET

Organize your work session next to a green and quiet environment, or your private event in our magnificent terrace.

Your private party.

Your informal meeting.

Your business forum.

Your special meeting point.

Several of our spaces have natural light, the possibility to combine the different spaces between each other or open the meeting rooms to our terrace.

#### **Details**

Total number spaces5 spacesTotal sqm spaces555 sqmLargest space277 sqmLargest Group Meeting Capacity120 peopleLargest Group Social Capacity230 people

•••••

ALE XAN DRA HOTEL ALEXANDRA BARCELONA

## EVENTS

| EVENT SPACE CHART |             |                  |                |         |         |        |          |         |           |          |               |
|-------------------|-------------|------------------|----------------|---------|---------|--------|----------|---------|-----------|----------|---------------|
| Meeting Room      | Total Sq.m. | Room Size LxW(m) | Ceiling Hit(m) | Banquet | Cabaret | Ushape | Imperial | Theater | Classroom | Cocktail | Natural light |
| Forum A           | 88          | 11x8             | 2,8            | 77      | 42      | 36     | 32       | 120     | 60        | 90       | Y             |
| Forum B           | 81          | 10X8             | 2,6            | 95      | 54      | 30     | 30       | 120     | 60        | 90       | N             |
| Forum A+B         | 169         |                  | 2,6            | 165     |         |        |          |         |           | 180      |               |
| Forum C           | 86          | 13x7             | 2,4            | 80      | 48      | 24     | 32       | 100     | 54        | 100      | N             |
| Cristal           | 20          | 5x4              | 2,4            |         |         |        | 14       |         |           | 15       | Y             |
| Terrace           | 117         | 13x9             |                |         |         |        |          |         |           | 60       | Y             |
| Pool              | 160         | 15x11            |                |         |         |        |          |         |           | 170      | Y             |
| Terrace+pool      | 277         | 20X14            |                |         |         |        |          |         |           | 230      | Y             |