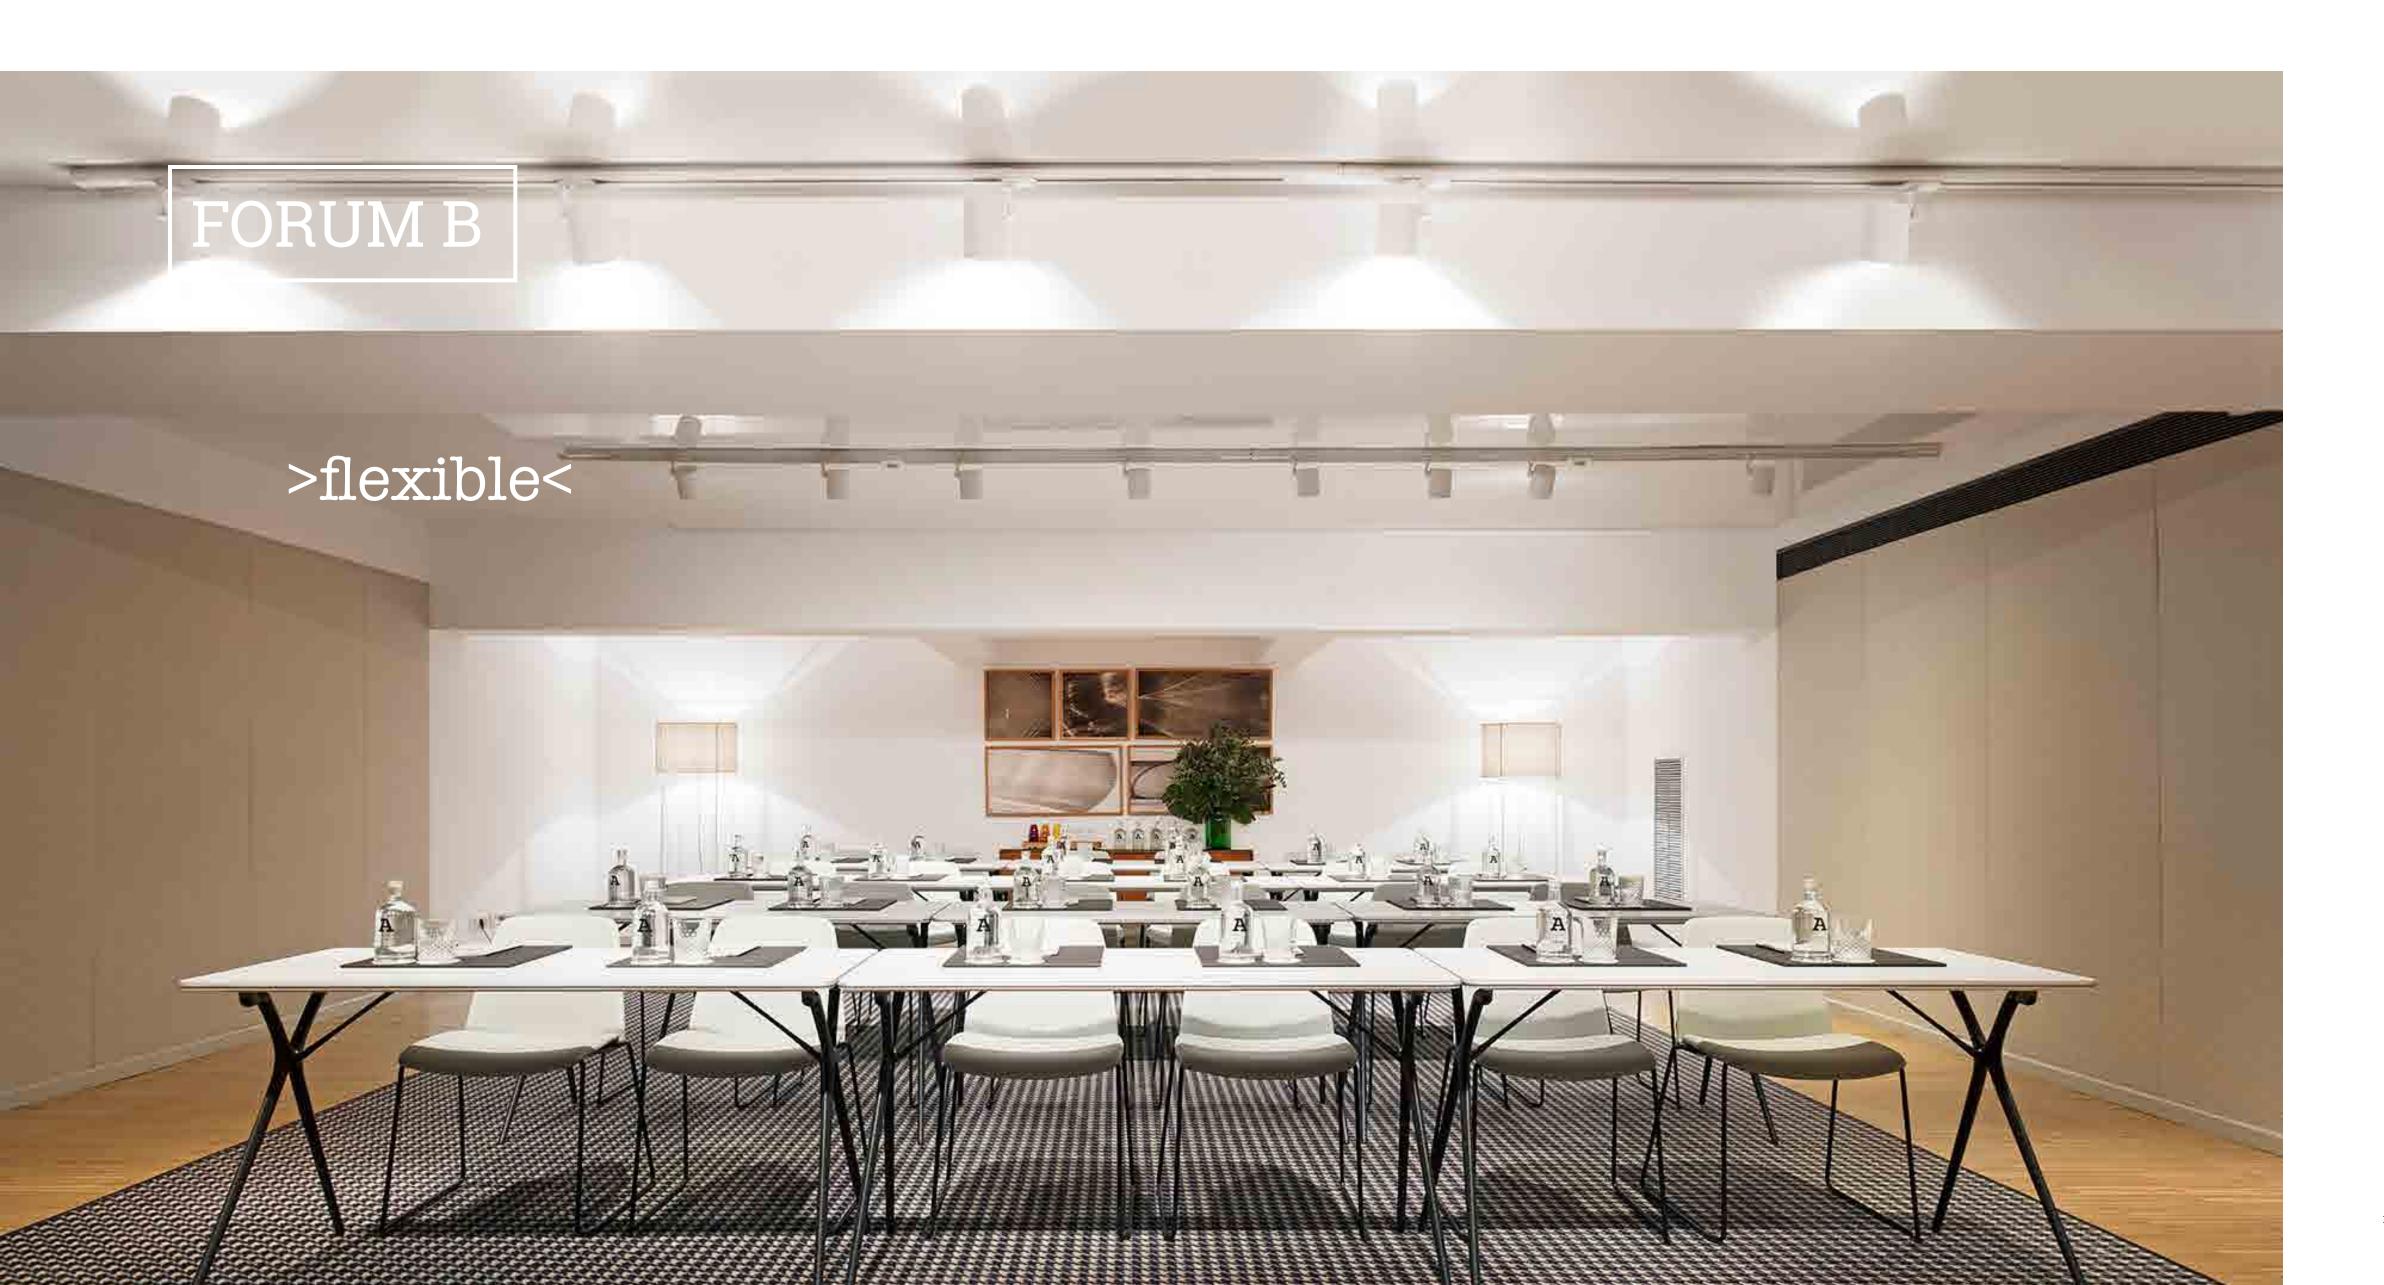

## EVENTS

| EVENT SPACE CHART |             |                  |                |         |         |        |          |         |           |          |               |
|-------------------|-------------|------------------|----------------|---------|---------|--------|----------|---------|-----------|----------|---------------|
| Meeting Room      | Total Sq.m. | Room Size LxW(m) | Ceiling Hit(m) | Banquet | Cabaret | Ushape | Imperial | Theater | Classroom | Cocktail | Natural light |
| Forum A           | 88          | 11x8             | 2,8            | 77      | 42      | 36     | 32       | 120     | 60        | 90       | Y             |
| Forum B           | 81          | 10X8             | 2,6            | 95      | 54      | 30     | 30       | 120     | 60        | 90       | N             |
| Forum A+B         | 169         |                  | 2,6            | 165     |         |        |          |         |           | 180      |               |
| Forum C           | 86          | 13x7             | 2,4            | 80      | 48      | 24     | 32       | 100     | 54        | 100      | N             |
| Cristal           | 20          | 5x4              | 2,4            |         |         |        | 14       |         |           | 15       | Y             |
| Terrace           | 117         | 13x9             |                |         |         |        |          |         |           | 60       | Y             |
| Pool              | 160         | 15x11            |                |         |         |        |          |         |           | 170      | Y             |
| Terrace+pool      | 277         | 20X14            |                |         |         |        |          |         |           | 230      | Y             |