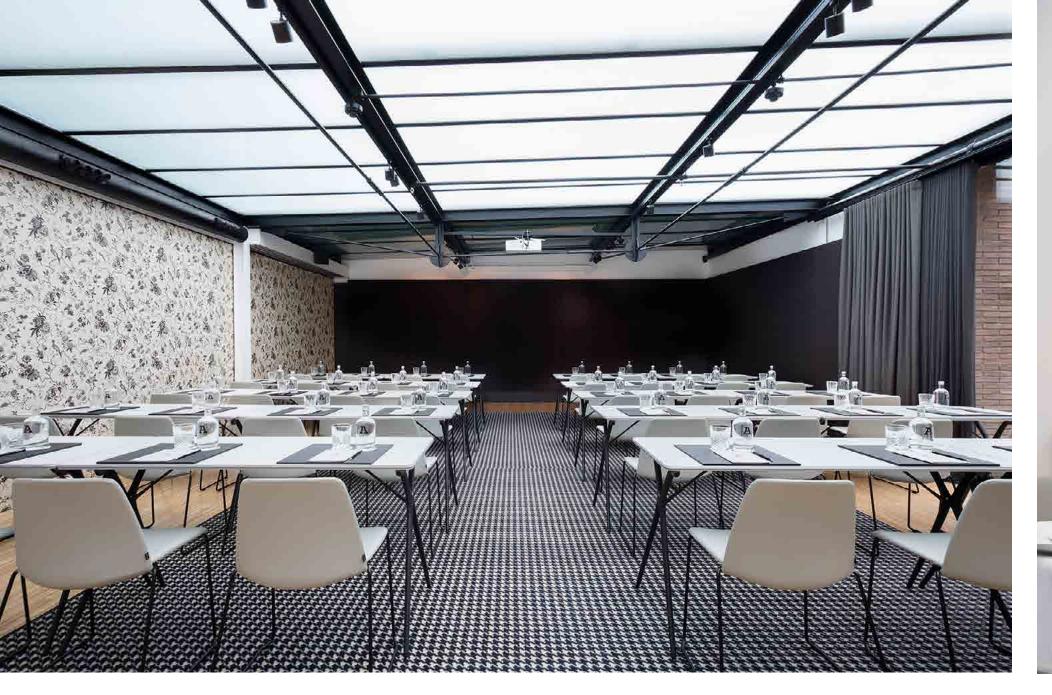

## EVENTS

| EVENT SPACE CHART |             |                  |                |         |         |        |          |         |           |          |               |
|-------------------|-------------|------------------|----------------|---------|---------|--------|----------|---------|-----------|----------|---------------|
| Meeting Room      | Total Sq.m. | Room Size LxW(m) | Ceiling Hit(m) | Banquet | Cabaret | Ushape | Imperial | Theater | Classroom | Cocktail | Natural light |
| Forum A           | 88          | 11x8             | 2,8            | 77      | 42      | 36     | 32       | 120     | 60        | 90       | Y             |
| Forum B           | 81          | 10X8             | 2,6            | 95      | 54      | 30     | 30       | 120     | 60        | 90       | N             |
| Forum A+B         | 169         |                  | 2,6            | 165     |         |        |          |         |           | 180      |               |
| Forum C           | 86          | 13x7             | 2,4            | 80      | 48      | 24     | 32       | 100     | 54        | 100      | N             |
| Cristal           | 20          | 5x4              | 2,4            |         |         |        | 14       |         |           | 15       | Y             |
| Terrace           | 117         | 13x9             |                |         |         |        |          |         |           | 60       | Y             |
| Pool              | 160         | 15x11            |                |         |         |        |          |         |           | 170      | Y             |
| Terrace+pool      | 277         | 20X14            |                |         |         |        |          |         |           | 230      | Y             |