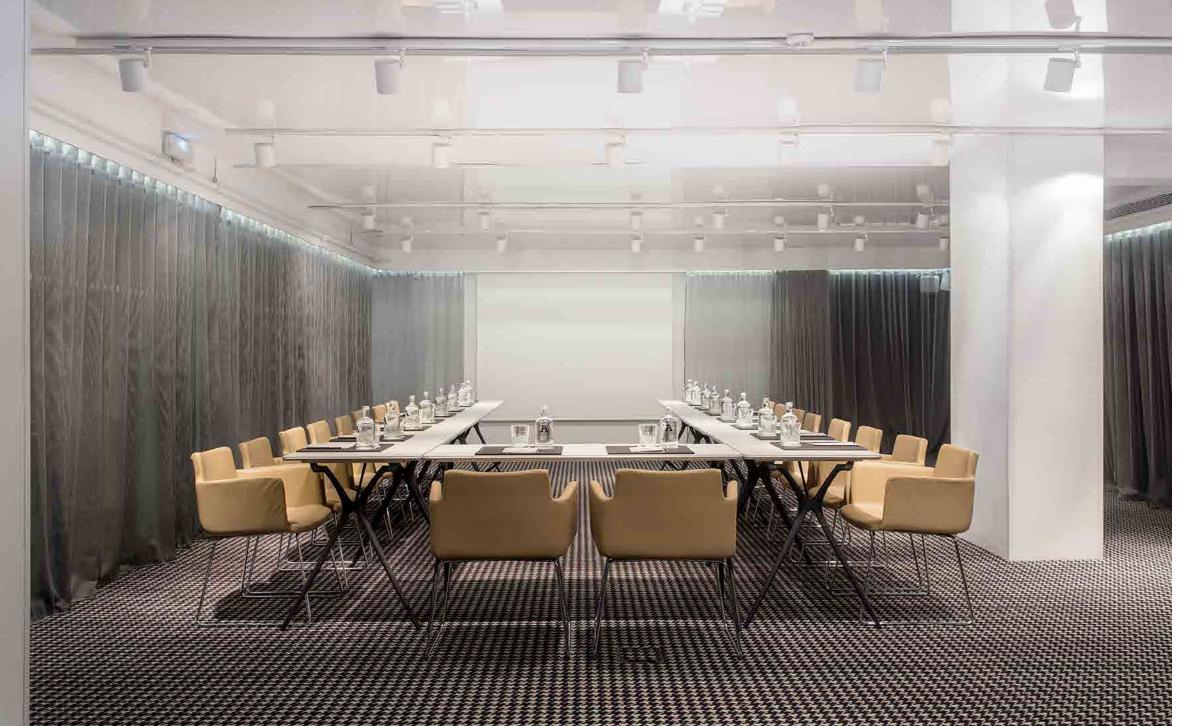

## EVENTS

| EVENT SPACE CHART |             |                  |                |         |         |        |          |         |           |          |               |
|-------------------|-------------|------------------|----------------|---------|---------|--------|----------|---------|-----------|----------|---------------|
| Meeting Room      | Total Sq.m. | Room Size LxW(m) | Ceiling Hit(m) | Banquet | Cabaret | Ushape | Imperial | Theater | Classroom | Cocktail | Natural light |
| Forum A           | 88          | 11x8             | 2,8            | 77      | 42      | 36     | 32       | 120     | 60        | 90       | Y             |
| Forum B           | 81          | 10X8             | 2,6            | 95      | 54      | 30     | 30       | 120     | 60        | 90       | N             |
| Forum A+B         | 169         |                  | 2,6            | 165     |         |        |          |         |           | 180      |               |
| Forum C           | 86          | 13x7             | 2,4            | 80      | 48      | 24     | 32       | 100     | 54        | 100      | N             |
| Cristal           | 20          | 5x4              | 2,4            |         |         |        | 14       |         |           | 15       | Y             |
| Terrace           | 117         | 13x9             |                |         |         |        |          |         |           | 60       | Y             |
| Pool              | 160         | 15x11            |                |         |         |        |          |         |           | 170      | Y             |
| Terrace+pool      | 277         | 20X14            |                |         |         |        |          |         |           | 230      | Y             |