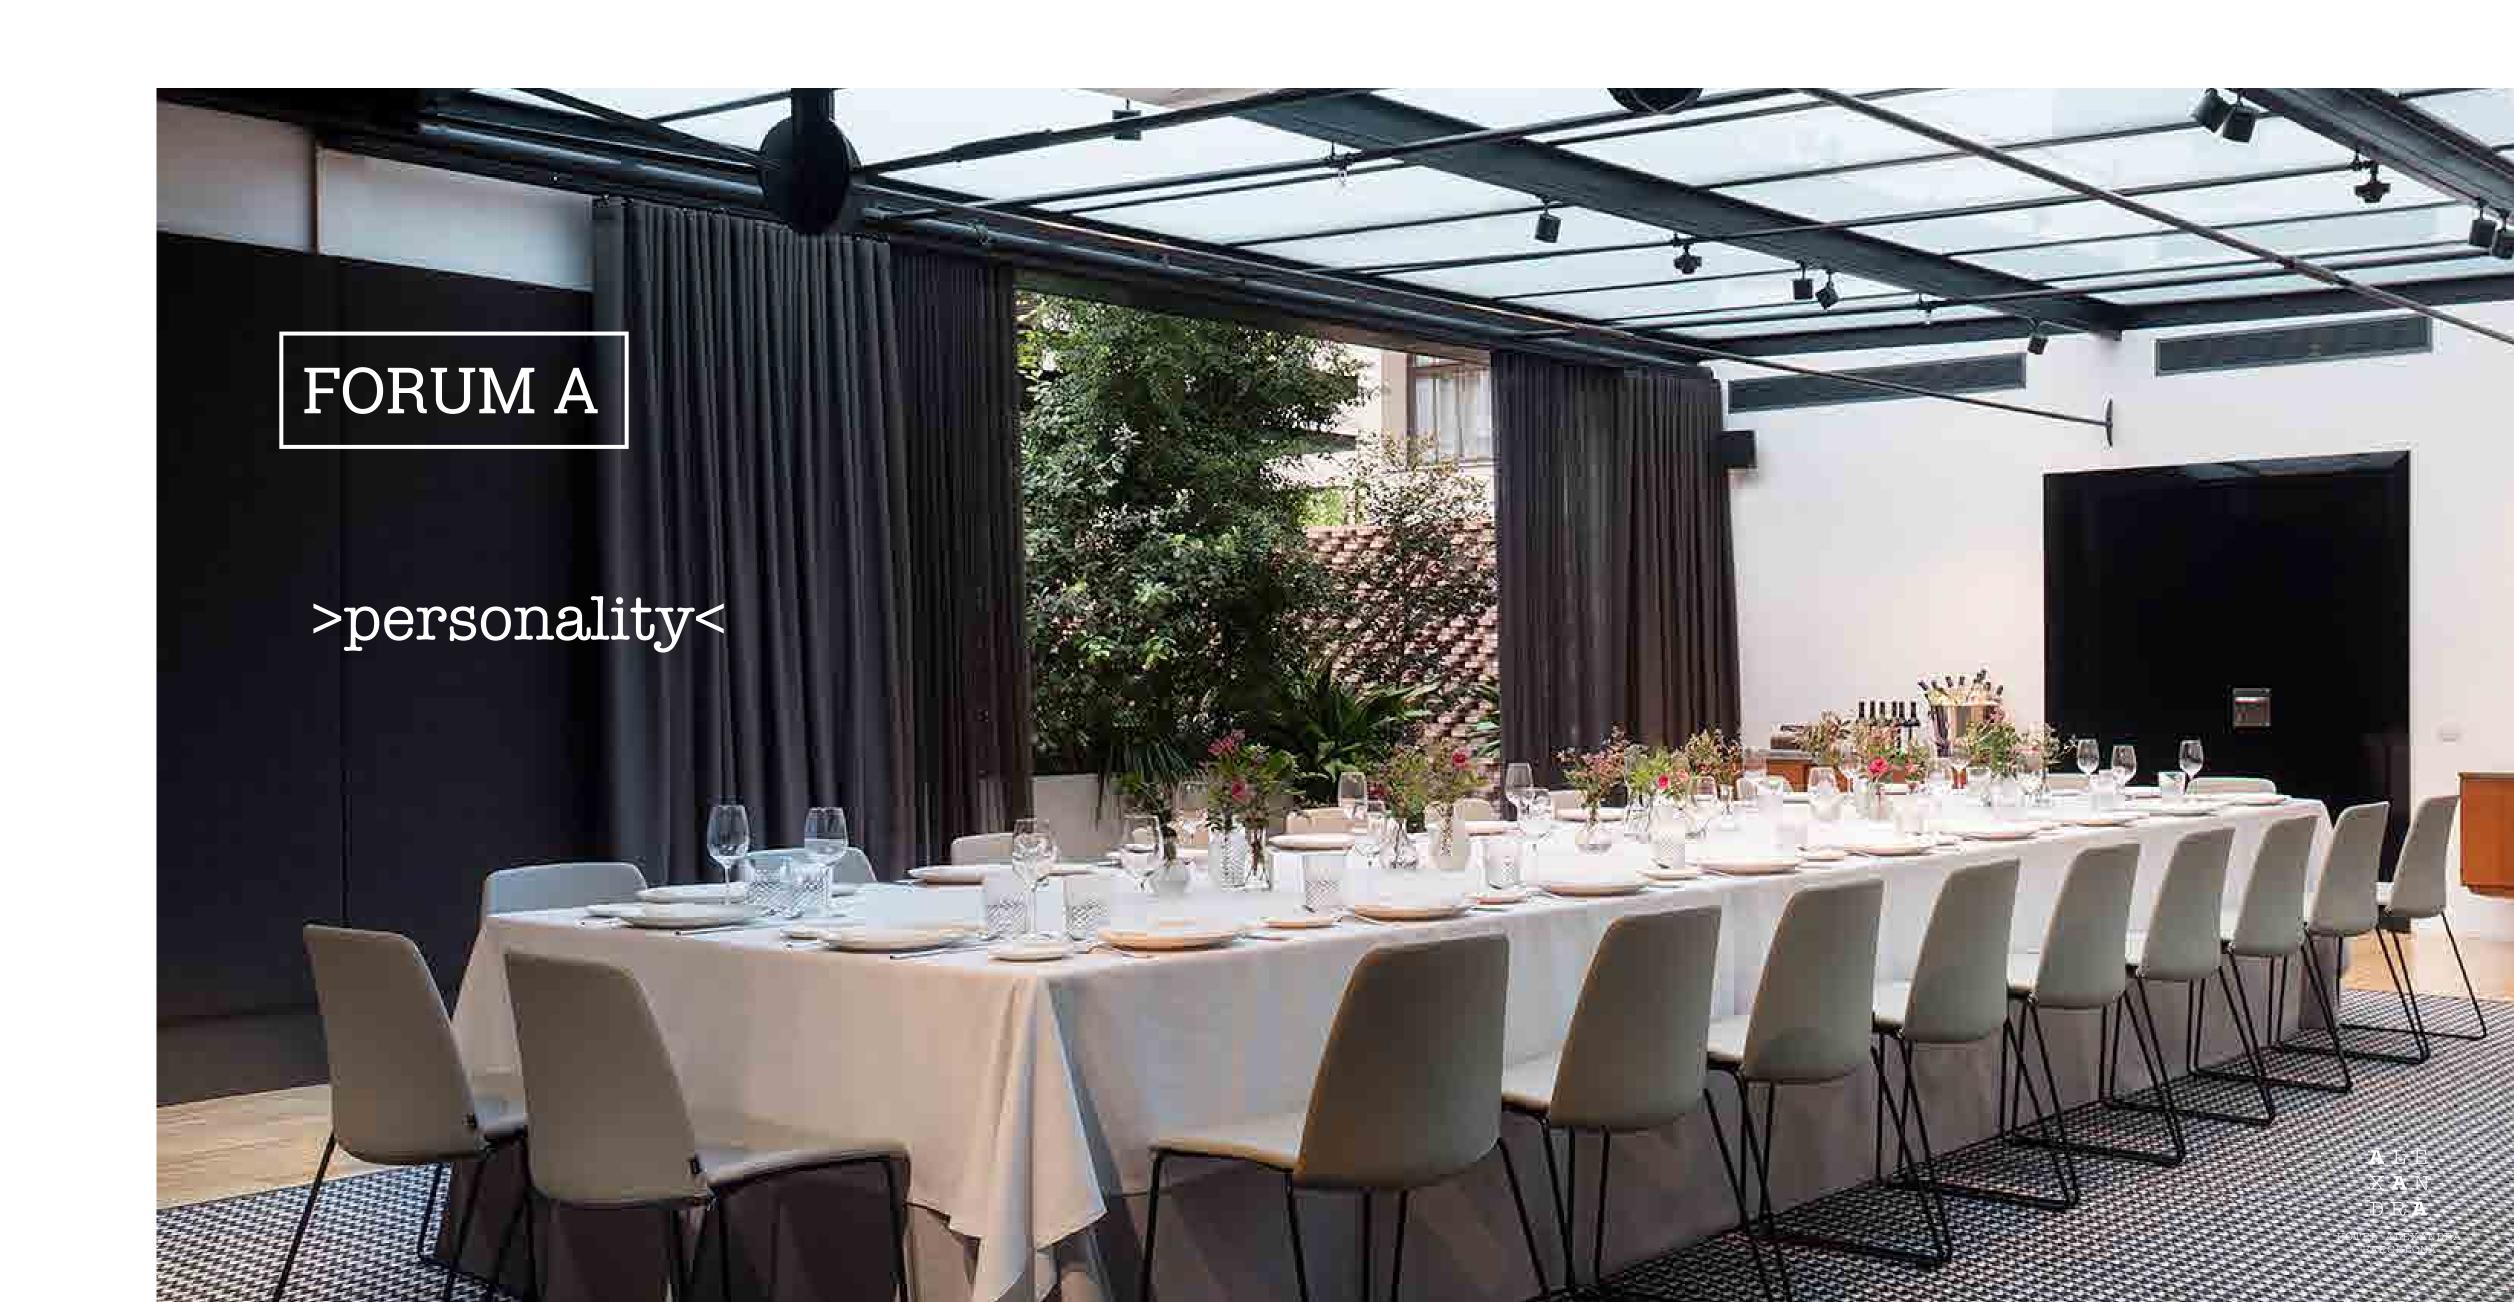

## EVENTS

| EVENT SPACE CHART |             |                  |                |         |         |        |          |         |           |          |               |
|-------------------|-------------|------------------|----------------|---------|---------|--------|----------|---------|-----------|----------|---------------|
| Meeting Room      | Total Sq.m. | Room Size LxW(m) | Ceiling Hit(m) | Banquet | Cabaret | Ushape | Imperial | Theater | Classroom | Cocktail | Natural light |
| Forum A           | 88          | 11x8             | 2,8            | 77      | 42      | 36     | 32       | 120     | 60        | 90       | Y             |
| Forum B           | 81          | 10X8             | 2,6            | 95      | 54      | 30     | 30       | 120     | 60        | 90       | N             |
| Forum A+B         | 169         |                  | 2,6            | 165     |         |        |          |         |           | 180      |               |
| Forum C           | 86          | 13x7             | 2,4            | 80      | 48      | 24     | 32       | 100     | 54        | 100      | N             |
| Cristal           | 20          | 5x4              | 2,4            |         |         |        | 14       |         |           | 15       | Y             |
| Terrace           | 117         | 13x9             |                |         |         |        |          |         |           | 60       | Y             |
| Pool              | 160         | 15x11            |                |         |         |        |          |         |           | 170      | Y             |
| Terrace+pool      | 277         | 20X14            |                |         |         |        |          |         |           | 230      | Y             |