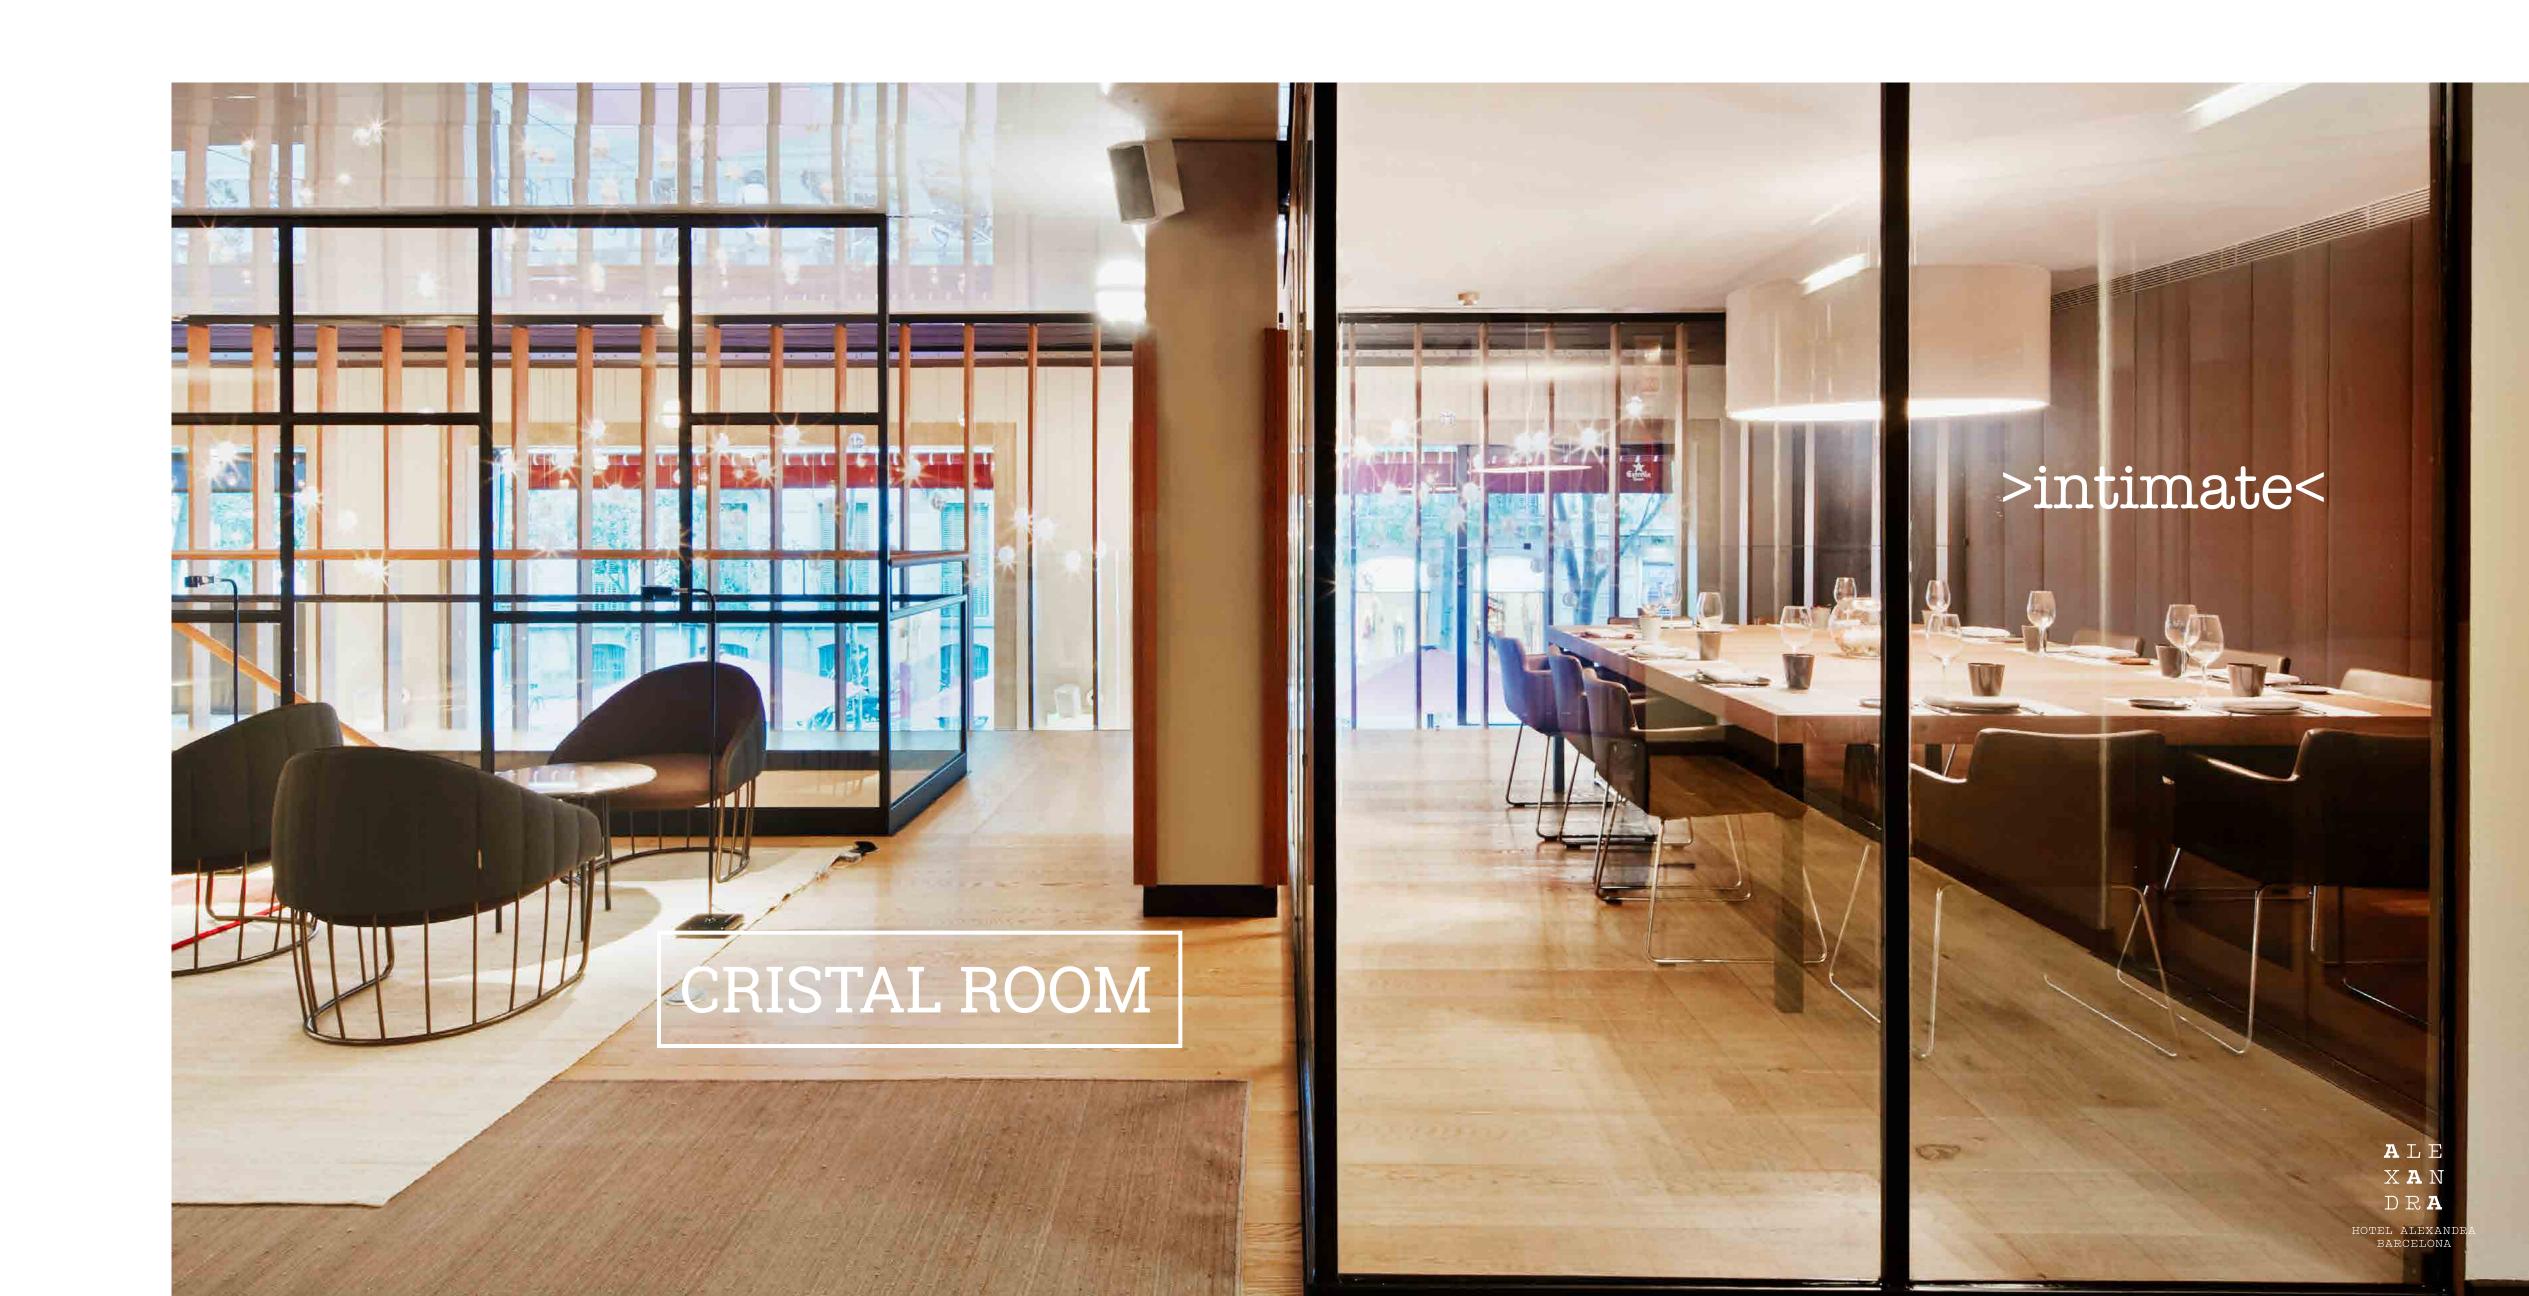

## EVENTS

| EVENT SPACE CHART |             |                  |                |         |         |        |          |         |           |          |               |
|-------------------|-------------|------------------|----------------|---------|---------|--------|----------|---------|-----------|----------|---------------|
| Meeting Room      | Total Sq.m. | Room Size LxW(m) | Ceiling Hit(m) | Banquet | Cabaret | Ushape | Imperial | Theater | Classroom | Cocktail | Natural light |
| Forum A           | 88          | 11x8             | 2,8            | 77      | 42      | 36     | 32       | 120     | 60        | 90       | Y             |
| Forum B           | 81          | 10X8             | 2,6            | 95      | 54      | 30     | 30       | 120     | 60        | 90       | N             |
| Forum A+B         | 169         |                  | 2,6            | 165     |         |        |          |         |           | 180      |               |
| Forum C           | 86          | 13x7             | 2,4            | 80      | 48      | 24     | 32       | 100     | 54        | 100      | N             |
| Cristal           | 20          | 5x4              | 2,4            |         |         |        | 14       |         |           | 15       | Y             |
| Terrace           | 117         | 13x9             |                |         |         |        |          |         |           | 60       | Y             |
| Pool              | 160         | 15x11            |                |         |         |        |          |         |           | 170      | Y             |
| Terrace+pool      | 277         | 20X14            |                |         |         |        |          |         |           | 230      | Y             |