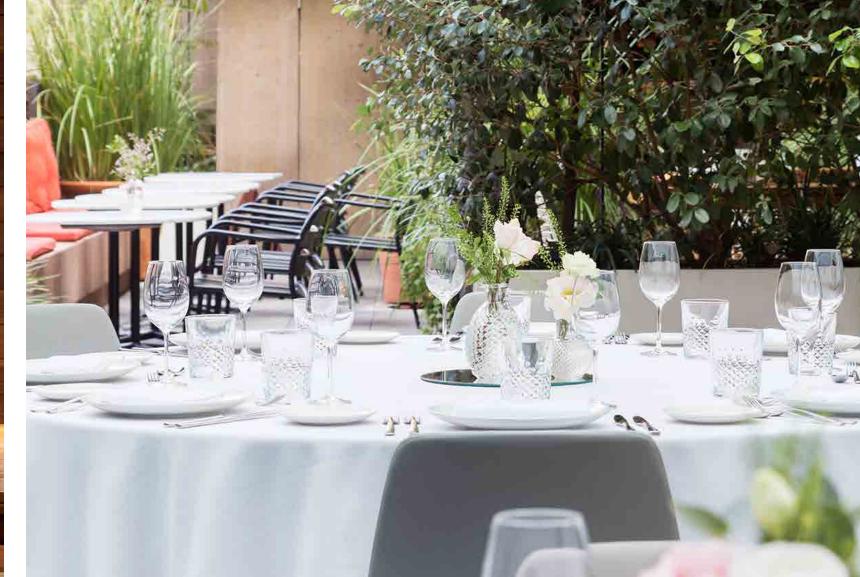

ALE XAN DRA

500sqm with three new spaces:

Garden, Swimming pool and Patio Terrace.

ALE XAN DRA HOTEL ALEXANDRA BARCELONA

ALE XAN DRA

ALE XAN DRA

## EVENTS

| EVENT SPACE CHART |             |                  |                |         |         |        |          |         |           |          |               |
|-------------------|-------------|------------------|----------------|---------|---------|--------|----------|---------|-----------|----------|---------------|
| Meeting Room      | Total Sq.m. | Room Size LxW(m) | Ceiling Hit(m) | Banquet | Cabaret | Ushape | Imperial | Theater | Classroom | Cocktail | Natural light |
| Forum A           | 88          | 11x8             | 2,8            | 77      | 42      | 36     | 32       | 120     | 60        | 90       | Y             |
| Forum B           | 81          | 10X8             | 2,6            | 95      | 54      | 30     | 30       | 120     | 60        | 90       | N             |
| Forum A+B         | 169         |                  | 2,6            | 165     |         |        |          |         |           | 180      |               |
| Forum C           | 86          | 13x7             | 2,4            | 80      | 48      | 24     | 32       | 100     | 54        | 100      | N             |
| Cristal           | 20          | 5x4              | 2,4            |         |         |        | 14       |         |           | 15       | Y             |
| Terrace           | 117         | 13x9             |                |         |         |        |          |         |           | 60       | Y             |
| Pool              | 160         | 15x11            |                |         |         |        |          |         |           | 170      | Y             |
| Terrace+pool      | 277         | 20X14            |                |         |         |        |          |         |           | 230      | Y             |