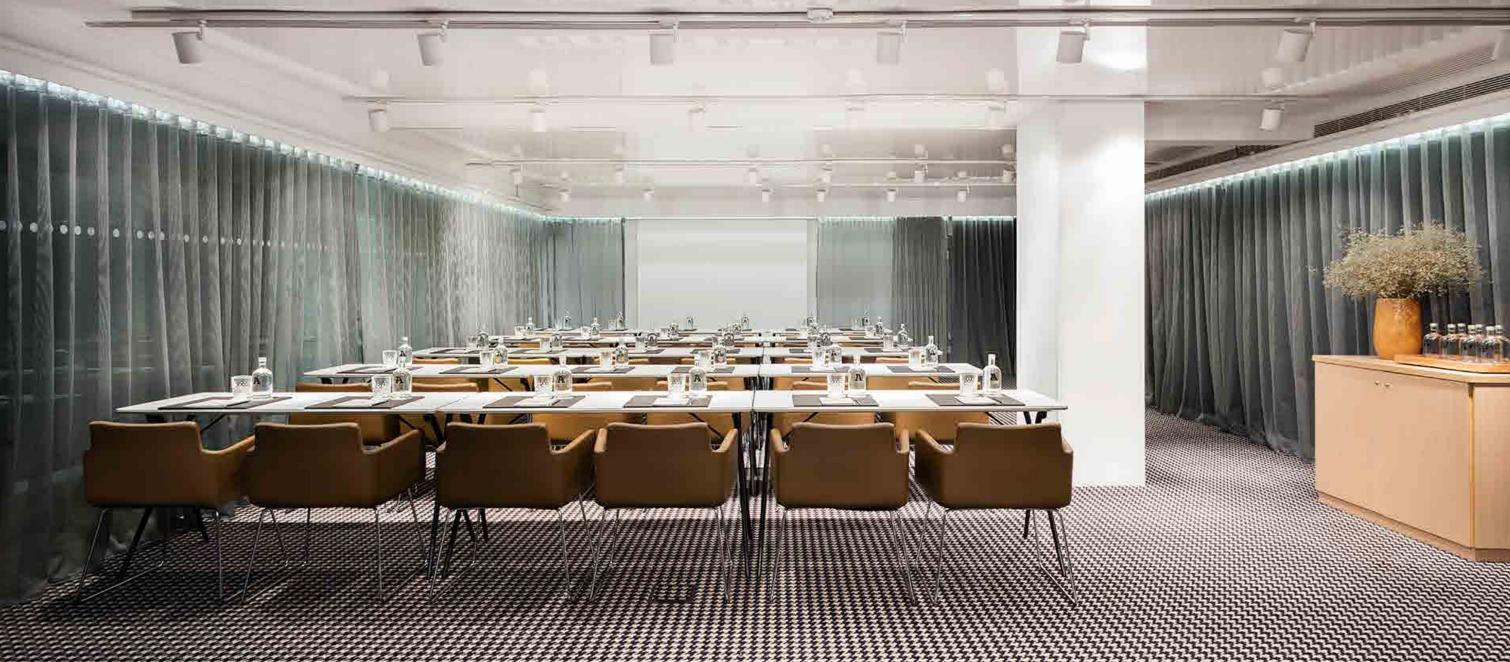

## EVENTS

| EVENT SPACE CHART |             |                  |                |         |         |        |          |         |           |          |               |
|-------------------|-------------|------------------|----------------|---------|---------|--------|----------|---------|-----------|----------|---------------|
| Meeting Room      | Total Sq.m. | Room Size LxW(m) | Ceiling Hit(m) | Banquet | Cabaret | Ushape | Imperial | Theater | Classroom | Cocktail | Natural light |
| Forum A           | 88          | 11x8             | 2,8            | 77      | 42      | 36     | 32       | 120     | 60        | 90       | Y             |
| Forum B           | 81          | 10X8             | 2,6            | 95      | 54      | 30     | 30       | 120     | 60        | 90       | N             |
| Forum A+B         | 169         |                  | 2,6            | 165     |         |        |          |         |           | 180      |               |
| Forum C           | 86          | 13x7             | 2,4            | 80      | 48      | 24     | 32       | 100     | 54        | 100      | N             |
| Cristal           | 20          | 5x4              | 2,4            |         |         |        | 14       |         |           | 15       | Y             |
| Terrace           | 117         | 13x9             |                |         |         |        |          |         |           | 60       | Y             |
| Pool              | 160         | 15x11            |                |         |         |        |          |         |           | 170      | Y             |
| Terrace+pool      | 277         | 20X14            |                |         |         |        |          |         |           | 230      | Y             |