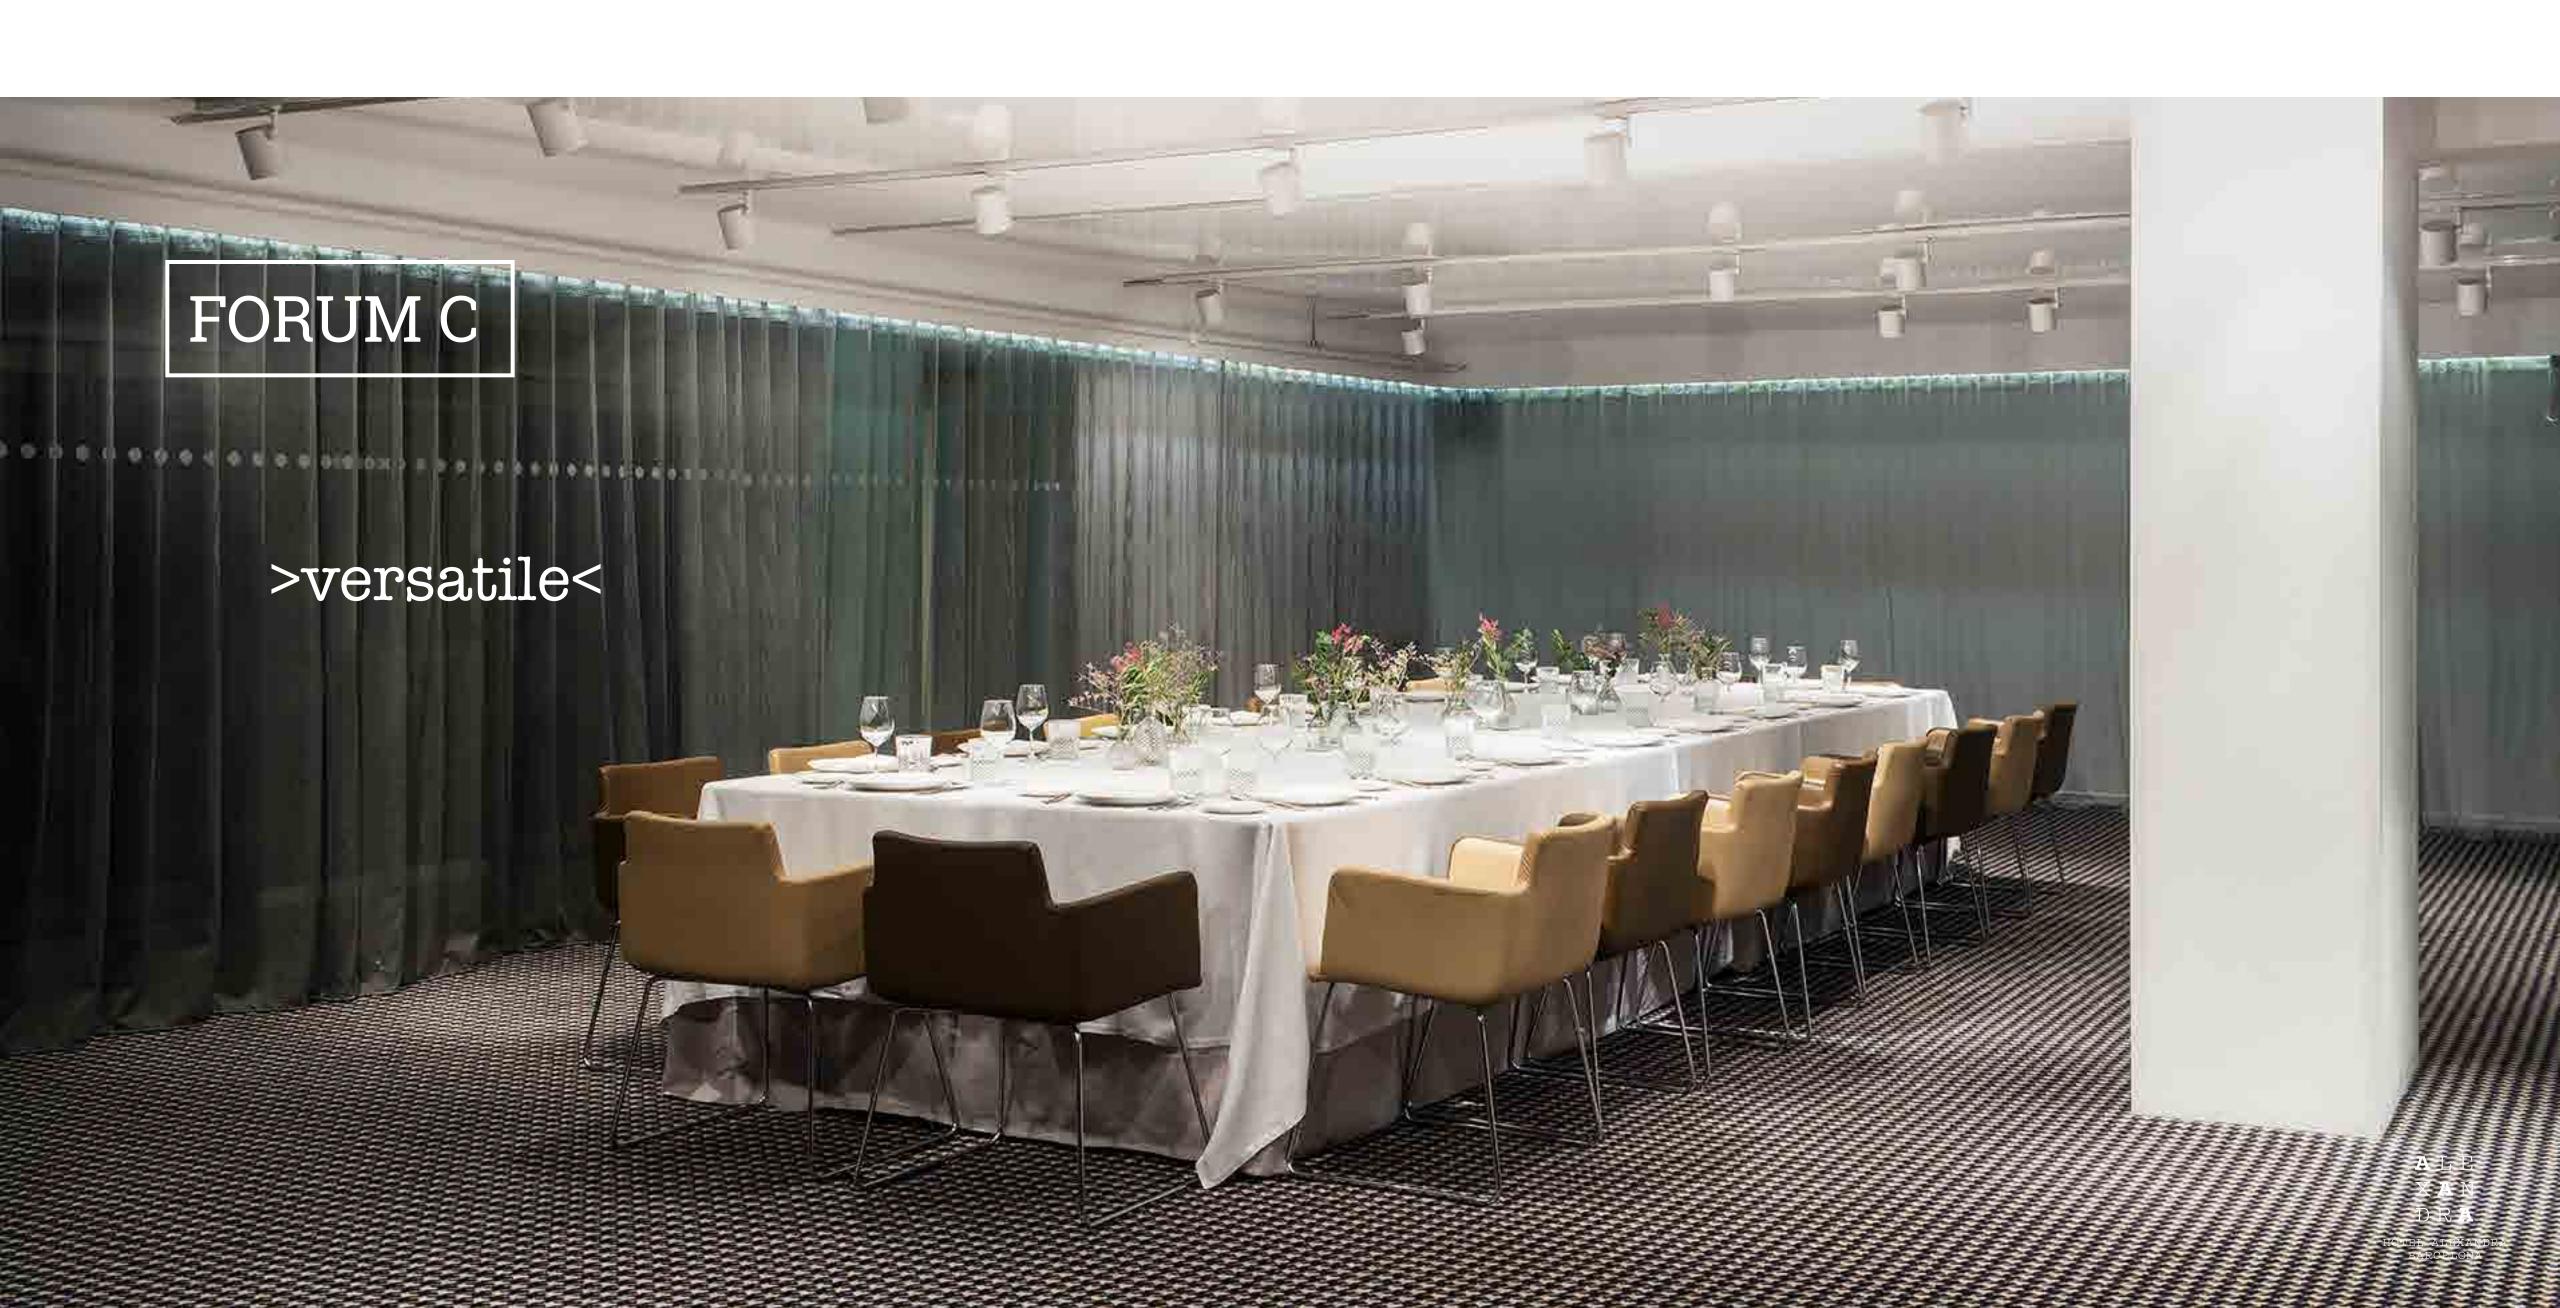

## EVENTS

| EVENT SPACE CHART |             |                  |                |         |         |        |          |         |           |          |               |
|-------------------|-------------|------------------|----------------|---------|---------|--------|----------|---------|-----------|----------|---------------|
| Meeting Room      | Total Sq.m. | Room Size LxW(m) | Ceiling Hit(m) | Banquet | Cabaret | Ushape | Imperial | Theater | Classroom | Cocktail | Natural light |
| Forum A           | 88          | 11x8             | 2,8            | 77      | 42      | 36     | 32       | 120     | 60        | 90       | Y             |
| Forum B           | 81          | 10X8             | 2,6            | 95      | 54      | 30     | 30       | 120     | 60        | 90       | N             |
| Forum A+B         | 169         |                  | 2,6            | 165     |         |        |          |         |           | 180      |               |
| Forum C           | 86          | 13x7             | 2,4            | 80      | 48      | 24     | 32       | 100     | 54        | 100      | N             |
| Cristal           | 20          | 5x4              | 2,4            |         |         |        | 14       |         |           | 15       | Y             |
| Terrace           | 117         | 13x9             |                |         |         |        |          |         |           | 60       | Y             |
| Pool              | 160         | 15x11            |                |         |         |        |          |         |           | 170      | Y             |
| Terrace+pool      | 277         | 20X14            |                |         |         |        |          |         |           | 230      | Y             |