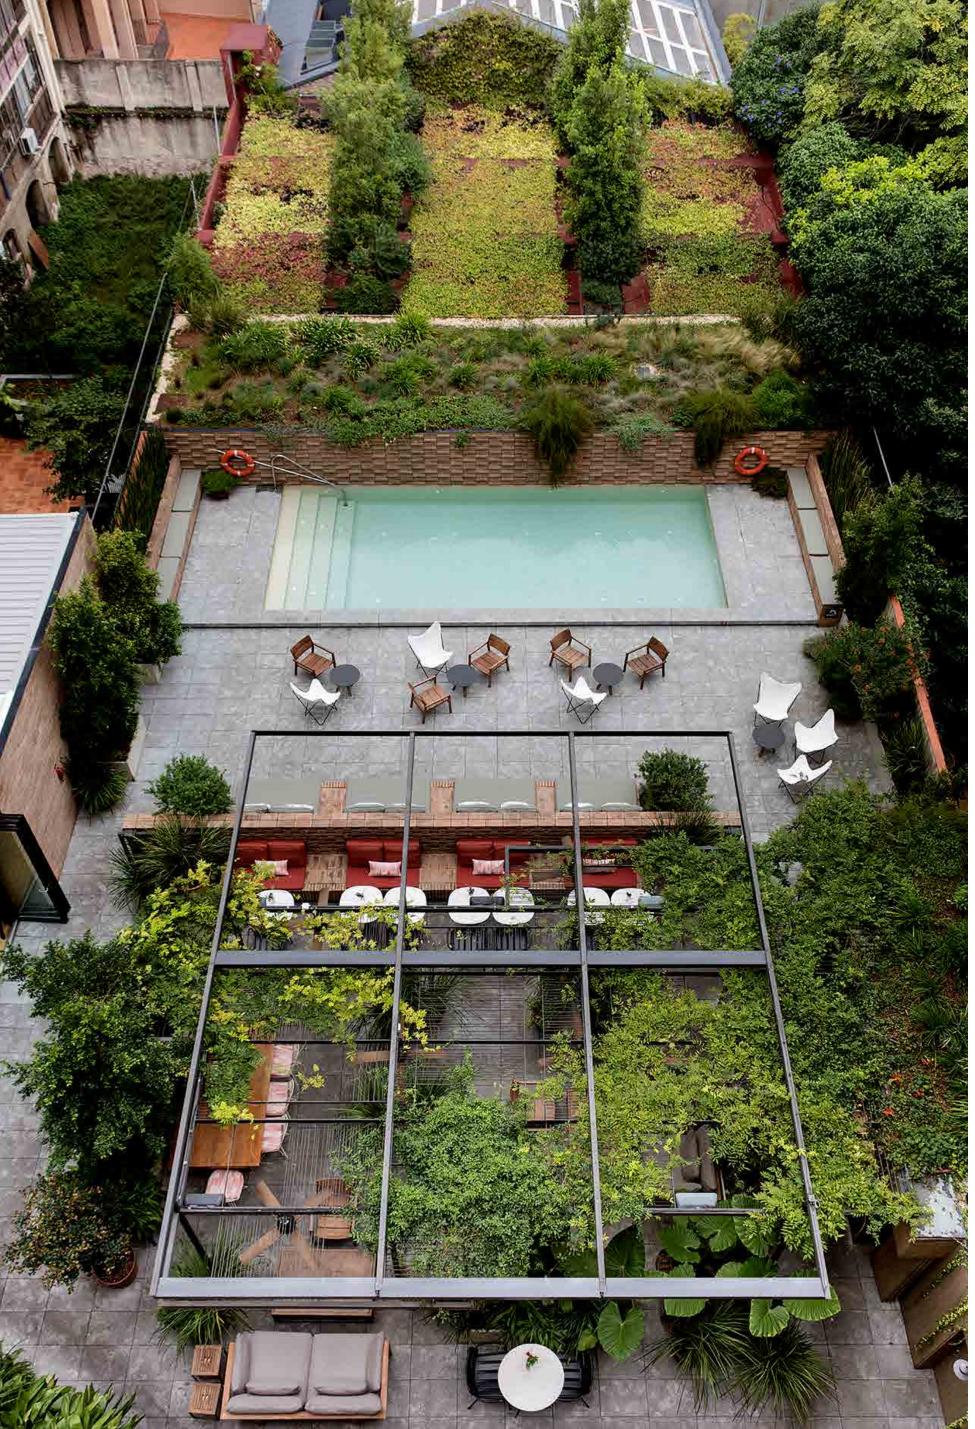

ALE XAN DRA

500sqm with three new spaces:

Garden, Swimming pool and Patio Terrace.

ALE XAN DRA HOTEL ALEXANDRA BARCELONA

ALE XAN DRA

ALE XAN DRA

## EVENTS

| EVENT SPACE CHART |             |                  |                |         |         |        |          |         |           |          |               |
|-------------------|-------------|------------------|----------------|---------|---------|--------|----------|---------|-----------|----------|---------------|
| Meeting Room      | Total Sq.m. | Room Size LxW(m) | Ceiling Hit(m) | Banquet | Cabaret | Ushape | Imperial | Theater | Classroom | Cocktail | Natural light |
| Forum A           | 88          | 11x8             | 2,8            | 77      | 42      | 36     | 32       | 120     | 60        | 90       | Y             |
| Forum B           | 81          | 10X8             | 2,6            | 95      | 54      | 30     | 30       | 120     | 60        | 90       | N             |
| Forum A+B         | 169         |                  | 2,6            | 165     |         |        |          |         |           | 180      |               |
| Forum C           | 86          | 13x7             | 2,4            | 80      | 48      | 24     | 32       | 100     | 54        | 100      | N             |
| Cristal           | 20          | 5x4              | 2,4            |         |         |        | 14       |         |           | 15       | Y             |
| Terrace           | 117         | 13x9             |                |         |         |        |          |         |           | 60       | Y             |
| Pool              | 160         | 15x11            |                |         |         |        |          |         |           | 170      | Y             |
| Terrace+pool      | 277         | 20X14            |                |         |         |        |          |         |           | 230      | Y             |