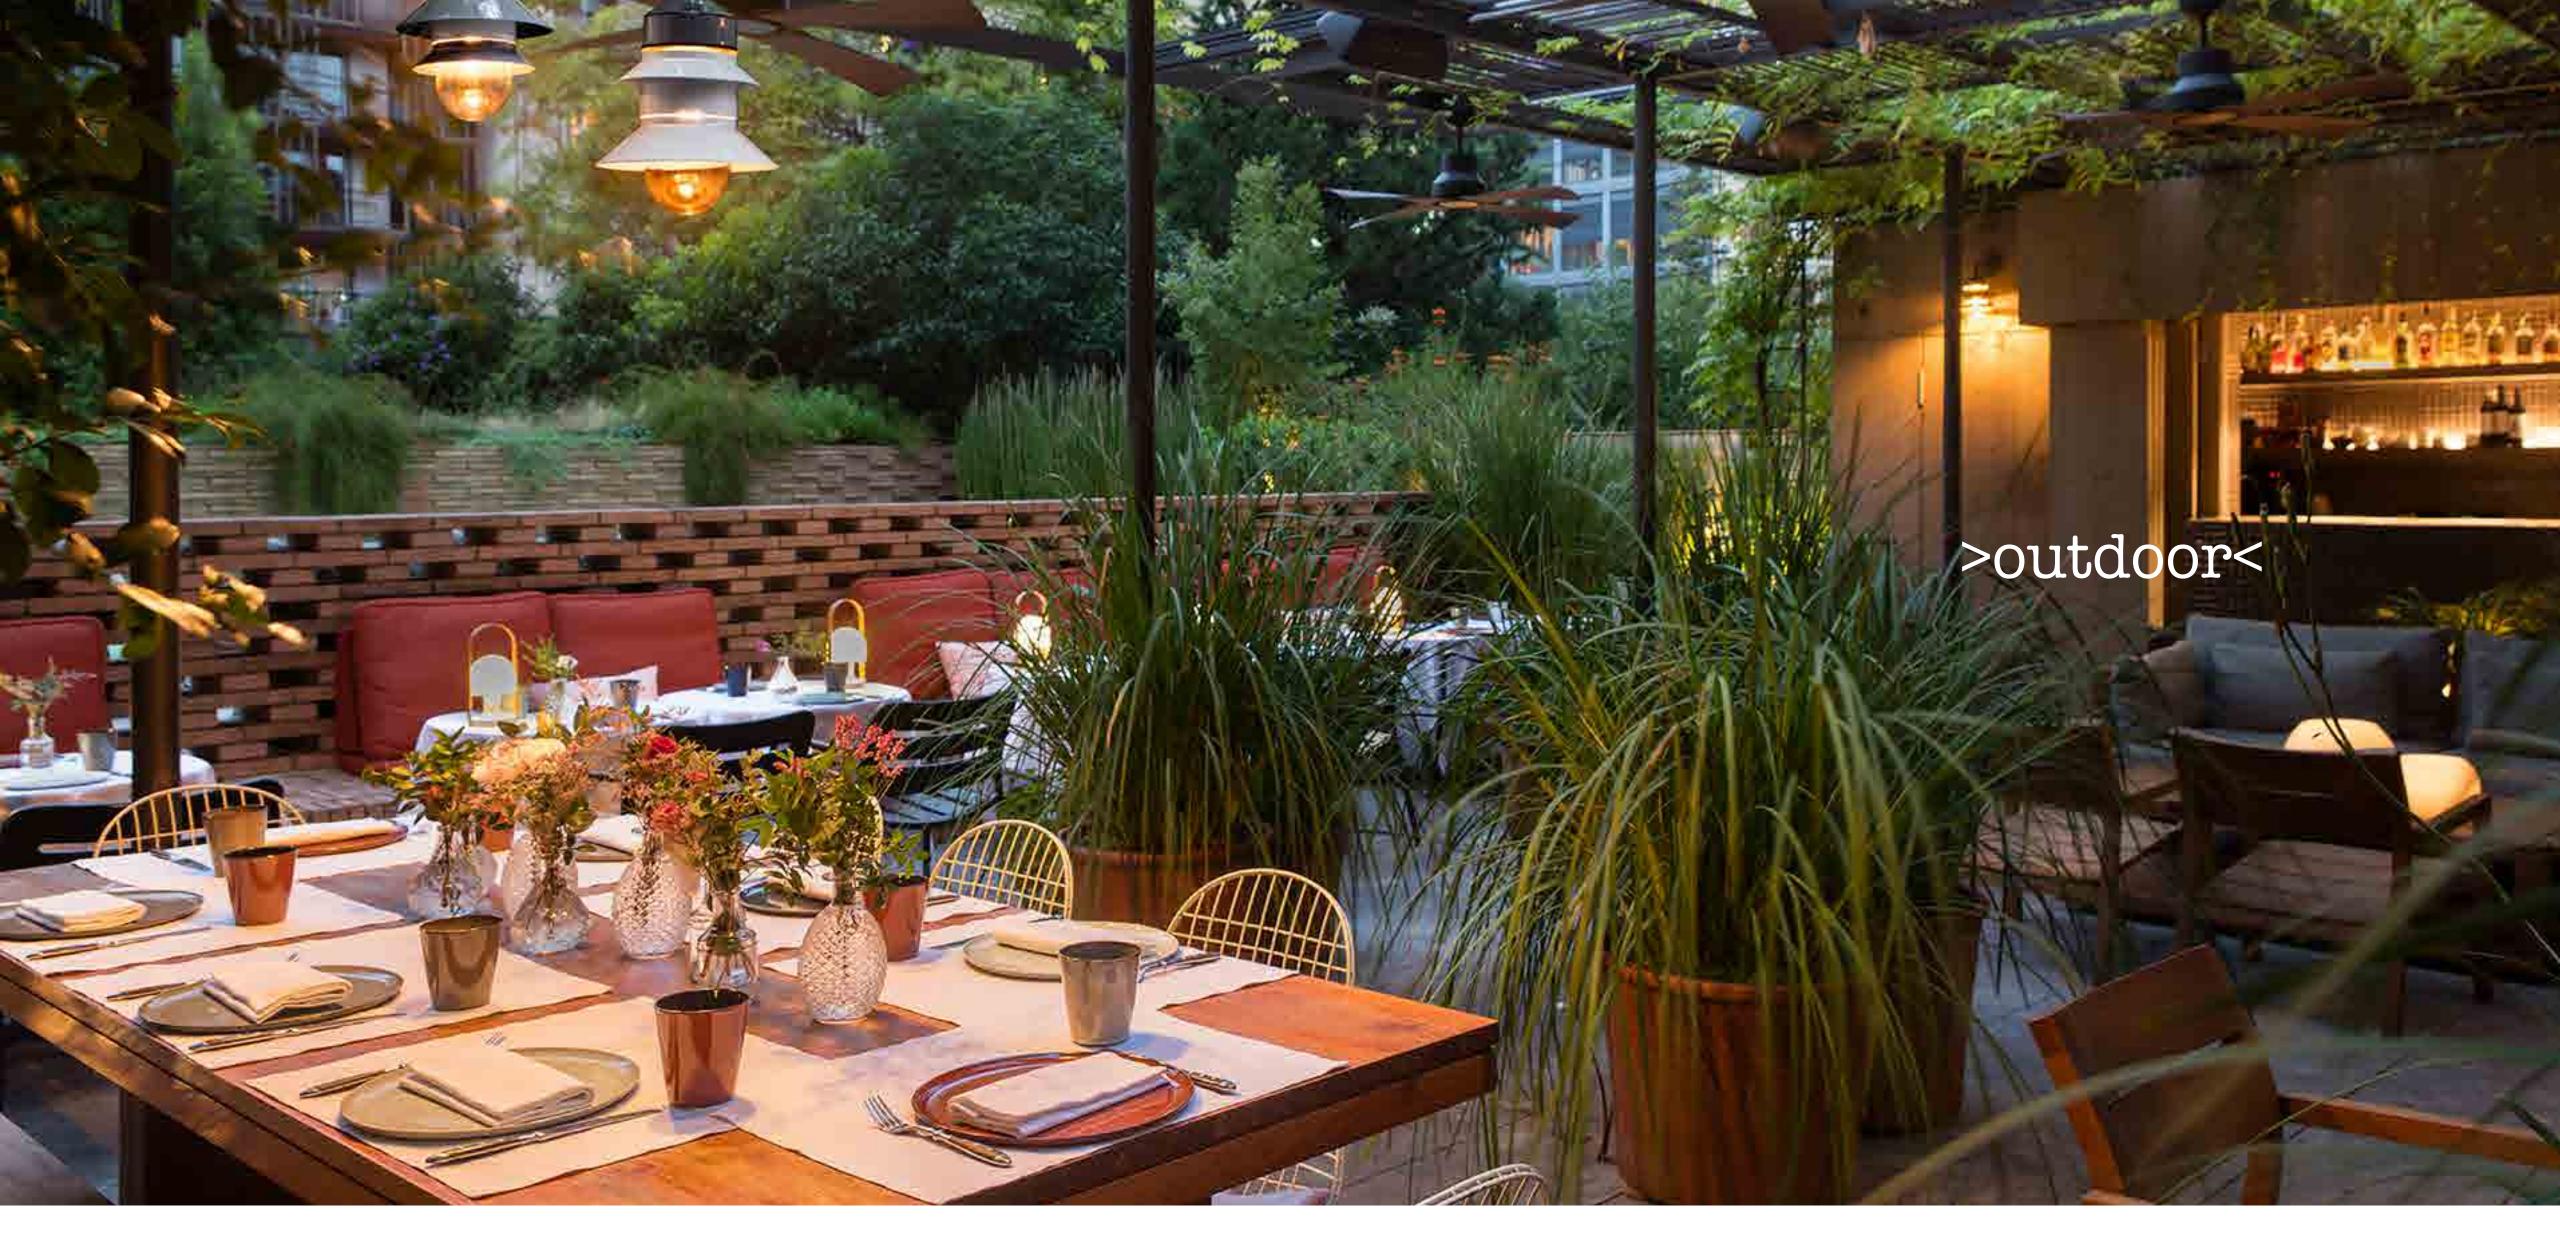

ALE XAN DRA

500sqm with three new spaces:

Garden, Swimming pool and Patio Terrace.

ALE XAN DRA HOTEL ALEXANDRA BARCELONA

ALE XAN DRA

ALE XAN DRA

## EVENTS

| EVENT SPACE CHART |             |                  |                |         |         |        |          |         |           |          |               |
|-------------------|-------------|------------------|----------------|---------|---------|--------|----------|---------|-----------|----------|---------------|
| Meeting Room      | Total Sq.m. | Room Size LxW(m) | Ceiling Hit(m) | Banquet | Cabaret | Ushape | Imperial | Theater | Classroom | Cocktail | Natural light |
| Forum A           | 88          | 11x8             | 2,8            | 77      | 42      | 36     | 32       | 120     | 60        | 90       | Y             |
| Forum B           | 81          | 10X8             | 2,6            | 95      | 54      | 30     | 30       | 120     | 60        | 90       | N             |
| Forum A+B         | 169         |                  | 2,6            | 165     |         |        |          |         |           | 180      |               |
| Forum C           | 86          | 13x7             | 2,4            | 80      | 48      | 24     | 32       | 100     | 54        | 100      | N             |
| Cristal           | 20          | 5x4              | 2,4            |         |         |        | 14       |         |           | 15       | Y             |
| Terrace           | 117         | 13x9             |                |         |         |        |          |         |           | 60       | Y             |
| Pool              | 160         | 15x11            |                |         |         |        |          |         |           | 170      | Y             |
| Terrace+pool      | 277         | 20X14            |                |         |         |        |          |         |           | 230      | Y             |