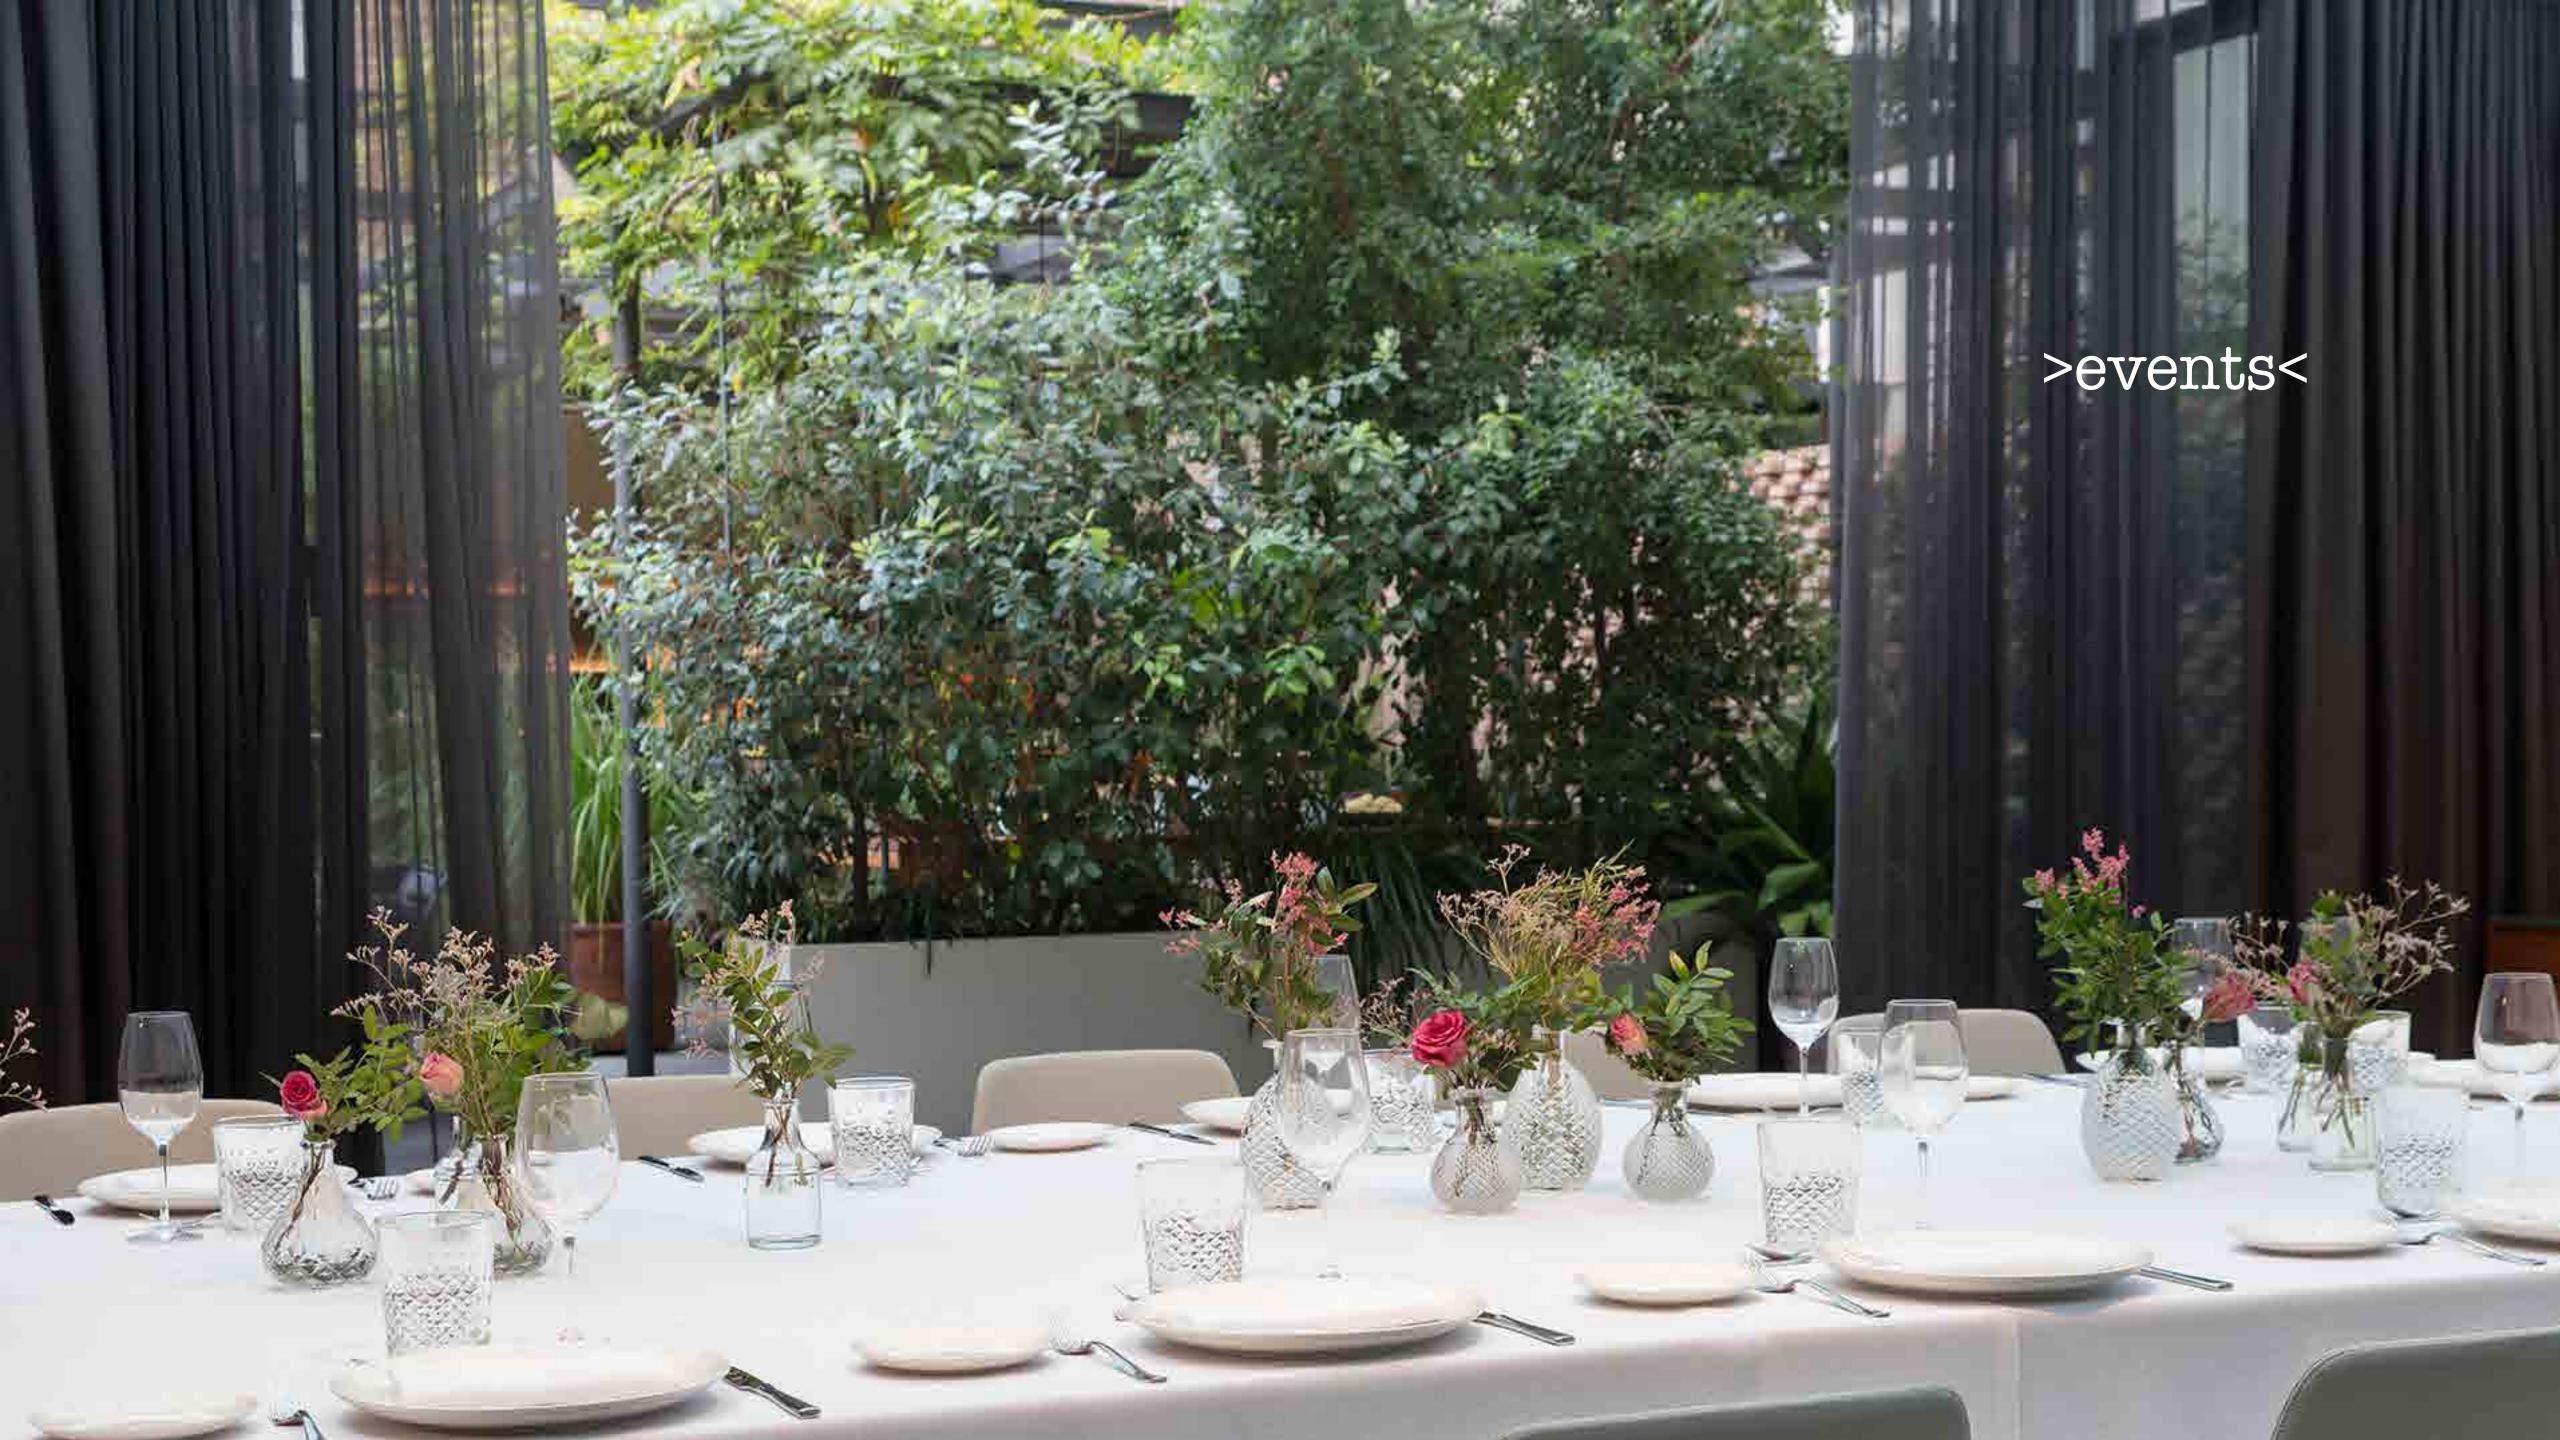

## EVENTS

| EVENT SPACE CHART |             |                  |                |         |         |        |          |         |           |          |               |
|-------------------|-------------|------------------|----------------|---------|---------|--------|----------|---------|-----------|----------|---------------|
| Meeting Room      | Total Sq.m. | Room Size LxW(m) | Ceiling Hit(m) | Banquet | Cabaret | Ushape | Imperial | Theater | Classroom | Cocktail | Natural light |
| Forum A           | 88          | 11x8             | 2,8            | 77      | 42      | 36     | 32       | 120     | 60        | 90       | Y             |
| Forum B           | 81          | 10X8             | 2,6            | 95      | 54      | 30     | 30       | 120     | 60        | 90       | N             |
| Forum A+B         | 169         |                  | 2,6            | 165     |         |        |          |         |           | 180      |               |
| Forum C           | 86          | 13x7             | 2,4            | 80      | 48      | 24     | 32       | 100     | 54        | 100      | N             |
| Cristal           | 20          | 5x4              | 2,4            |         |         |        | 14       |         |           | 15       | Y             |
| Terrace           | 117         | 13x9             |                |         |         |        |          |         |           | 60       | Y             |
| Pool              | 160         | 15x11            |                |         |         |        |          |         |           | 170      | Y             |
| Terrace+pool      | 277         | 20X14            |                |         |         |        |          |         |           | 230      | Y             |